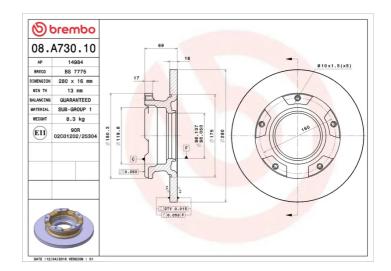

## **BRAKE DISC** 08.A730.10

The 08.A730.10 brake disc is synonymous with reliability

The Brembo brake disc is fully interchangeable with an Original Equipment brake disc. The control of the entire production cycle allows Brembo to offer brake discs with outstanding performance levels, reliability, durability and comfort in all conditions of use. All Brembo brake discs are accompanied by the ECE-R90 homologation.

### **Technical specifications**

| EAN code        | Axle          | Diameter Ø    |
|-----------------|---------------|---------------|
| 8020584024416   | <b>Rear</b>   | <b>280</b> mm |
| Thickness (TH)  | Height (A)    | Number of ho  |
| <b>16</b> mm    | <b>69</b> mm  | 5             |
| Brake disc type | Centering (B) | Min.thicknes  |
| <b>Solid</b>    | <b>96</b> mm  | <b>13</b> mm  |