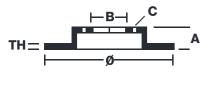

### **Technical specifications**

| EAN code        | Axle          | Diameter Ø    |
|-----------------|---------------|---------------|
| 8020584024416   | <b>Rear</b>   | <b>280</b> mm |
| Thickness (TH)  | Height (A)    | Number of ho  |
| <b>16</b> mm    | <b>69</b> mm  | 5             |
| Brake disc type | Centering (B) | Min.thicknes  |
| <b>Solid</b>    | <b>96</b> mm  | <b>13</b> mm  |