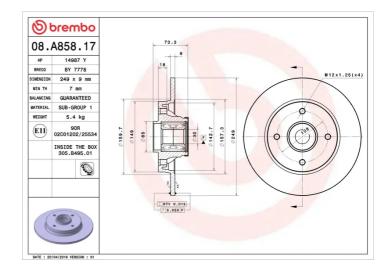

#### **Technical specifications**

| EAN code             | Axle          | Diam         |
|----------------------|---------------|--------------|
| <b>8020584025307</b> | <b>Rear</b>   | <b>249</b> r |
| Thickness (TH)       | Height (A)    | Numl         |
| <b>9</b> mm          | <b>73</b> mm  | <b>4</b>     |
| Brake disc type      | Centering (B) | Min. t       |
| <b>Solid</b>         | <b>30</b> mm  | <b>7</b> mm  |
| Tightening torque    |               |              |

| Diameter Ø          |
|---------------------|
| <b>249</b> mm       |
|                     |
| Number of holes (C) |
| 4                   |
|                     |
| Min. thickness      |

m