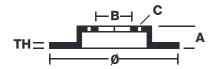

#### **Technical specifications**

| EAN code             | Axle          | Diam         |
|----------------------|---------------|--------------|
| <b>8020584025307</b> | <b>Rear</b>   | <b>249</b> r |
| Thickness (TH)       | Height (A)    | Numl         |
| <b>9</b> mm          | <b>73</b> mm  | <b>4</b>     |
| Brake disc type      | Centering (B) | Min. t       |
| <b>Solid</b>         | <b>30</b> mm  | <b>7</b> mm  |
| Tightening torque    |               |              |

| Diameter Ø          |
|---------------------|
| <b>249</b> mm       |
|                     |
| Number of holes (C) |
| 4                   |
|                     |
| Min. thickness      |

m