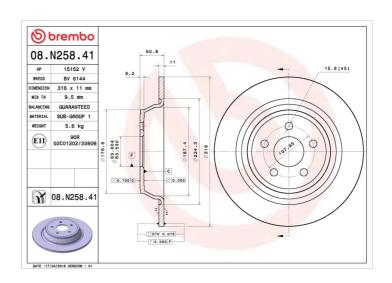

## **Technical specifications**

| EAN code        | Axle          | Diameter Ø          |
|-----------------|---------------|---------------------|
| 8020584229613   | Rear          | <b>316</b> mm       |
|                 |               |                     |
| Thickness (TH)  | Height (A)    | Number of holes (C) |
| <b>11</b> mm    | <b>51</b> mm  | 5                   |
|                 |               |                     |
| Brake disc type | Centering (B) | Min. thickness      |
| Solid           | <b>64</b> mm  | <b>9,5</b> mm       |