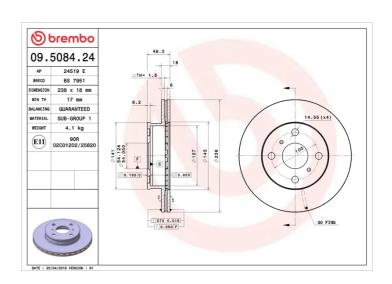

## **Technical specifications**

EAN code Diameter Ø **8020584016220 238** mm

Thickness (TH) Height (A) Number of holes (C) 18 mm 48 mm 4

Brake disc type Centering (B) Min. thickness

Ventilated 54 mm 17 mm

Tightening torque

**103** Nm

**COMPATIBLE VEHICLES**