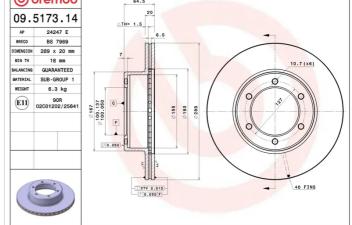

## **BRAKE DISC** 09.5173.14

The 09.5173.14 brake disc is synonymous with reliability

The Brembo brake disc is fully interchangeable with an Original Equipment brake disc. The control of the entire production cycle allows Brembo to offer brake discs with outstanding performance levels, reliability, durability and comfort in all conditions of use. All Brembo brake discs are accompanied by the ECE-R90 homologation.

### **Technical specifications**

| EAN code             | Axle          | Diameter      |
|----------------------|---------------|---------------|
| <b>8020584015827</b> | Front         | <b>289</b> mm |
| Thickness (TH)       | Height (A)    | Number o      |
| <b>20</b> mm         | <b>65</b> mm  | <b>6</b>      |
| Brake disc type      | Centering (B) | Min. thick    |
| <b>Ventilated</b>    | <b>100</b> mm | <b>18</b> mm  |