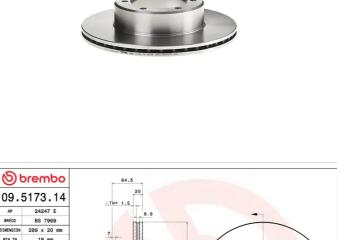

## **BRAKE DISC** 09.5173.14

The 09.5173.14 brake disc is synonymous with reliability

The Brembo brake disc is fully interchangeable with an Original Equipment brake disc. The control of the entire production cycle allows Brembo to offer brake discs with outstanding performance levels, reliability, durability and comfort in all conditions of use. All Brembo brake discs are accompanied by the ECE-R90 homologation.

### **Technical specifications**

| EAN code             | Axle          | Diameter      |
|----------------------|---------------|---------------|
| <b>8020584015827</b> | Front         | <b>289</b> mm |
| Thickness (TH)       | Height (A)    | Number o      |
| <b>20</b> mm         | <b>65</b> mm  | <b>6</b>      |
| Brake disc type      | Centering (B) | Min. thick    |
| <b>Ventilated</b>    | <b>100</b> mm | <b>18</b> mm  |