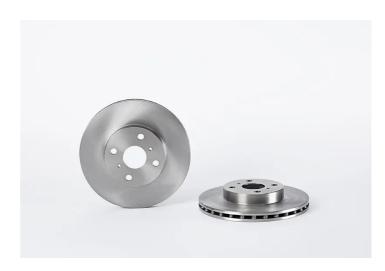

## **BRAKE DISC 09.5676.20**

## The 09.5676.20 brake disc is synonymous with reliability

The Brembo brake disc is fully interchangeable with an Original Equipment brake disc. The control of the entire production cycle allows Brembo to offer brake discs with outstanding performance levels, reliability, durability and comfort in all conditions of use. All Brembo brake discs are accompanied by the ECE-R90 homologation.