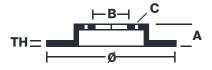

## **Technical specifications**

| EAN code<br><b>8020584567623</b> | Axle<br>Front              | Diameter Ø  258 mm   |
|----------------------------------|----------------------------|----------------------|
| Thickness (TH) 22 mm             | Height (A) 48 mm           | Number of holes (C)  |
| Brake disc type Ventilated       | Centering (B) <b>54</b> mm | Min. thickness 21 mm |