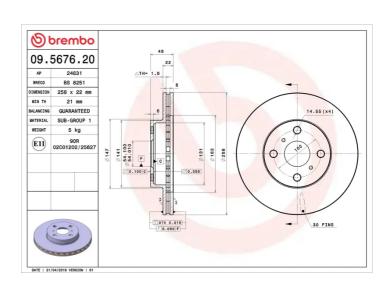

## **BRAKE DISC 09.5676.20**

## **Technical specifications**

| EAN code<br><b>8020584567623</b> | Axle<br>Front              | Diameter Ø  258 mm   |
|----------------------------------|----------------------------|----------------------|
| Thickness (TH) 22 mm             | Height (A) 48 mm           | Number of holes (C)  |
| Brake disc type Ventilated       | Centering (B) <b>54</b> mm | Min. thickness 21 mm |

Tightening torque

**103** Nm

**COMPATIBLE VEHICLES** 