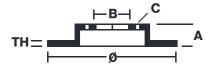

## **Technical specifications**

| EAN code        | Axle          | Diameter Ø          |
|-----------------|---------------|---------------------|
| 8020584580912   | Front         | <b>260</b> mm       |
| Thickness (TH)  | Height (A)    | Number of holes (C) |
| <b>24</b> mm    | <b>44</b> mm  | 4                   |
|                 |               |                     |
| Brake disc type | Centering (B) | Min. thickness      |