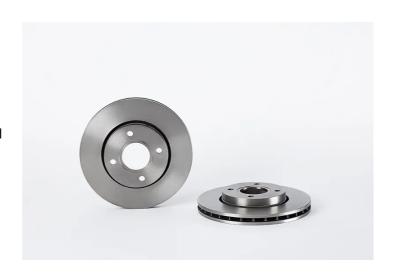

## **BRAKE DISC 09.5809.10**

## The 09.5809.10 brake disc is synonymous with reliability

The Brembo brake disc is fully interchangeable with an Original Equipment brake disc. The control of the entire production cycle allows Brembo to offer brake discs with outstanding performance levels, reliability, durability and comfort in all conditions of use. All Brembo brake discs are accompanied by the ECE-R90 homologation.