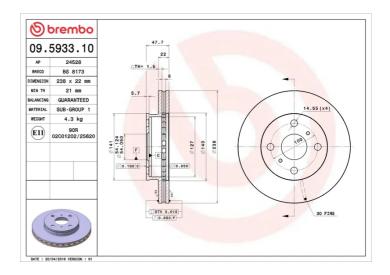

## **Technical specifications**

| EAN code        | Axle          | Diameter Ø          |
|-----------------|---------------|---------------------|
| 8020584593318   | Front         | <b>238</b> mm       |
|                 |               |                     |
| Thickness (TH)  | Height (A)    | Number of holes (C) |
| <b>22</b> mm    | <b>48</b> mm  | 4                   |
|                 |               |                     |
| Brake disc type | Centering (B) | Min. thickness      |
| Ventilated      | <b>54</b> mm  | <b>21</b> mm        |

Tightening torque

**103** Nm

**COMPATIBLE VEHICLES** 