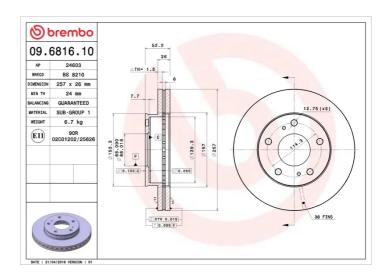

## **Technical specifications**

| EAN code        | Axle          | Diameter Ø          |
|-----------------|---------------|---------------------|
| 8020584681619   | Front         | <b>257</b> mm       |
|                 |               |                     |
| Thickness (TH)  | Height (A)    | Number of holes (C) |
| <b>26</b> mm    | <b>52</b> mm  | 5                   |
|                 |               |                     |
| Brake disc type | Centering (B) | Min. thickness      |
| Ventilated      | <b>68</b> mm  | <b>24</b> mm        |