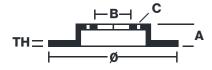

## **Technical specifications**

| EAN code        | Axle          | Diameter Ø          |
|-----------------|---------------|---------------------|
| 8020584681619   | Front         | <b>257</b> mm       |
|                 |               |                     |
| Thickness (TH)  | Height (A)    | Number of holes (C) |
| <b>26</b> mm    | <b>52</b> mm  | 5                   |
|                 |               |                     |
| Brake disc type | Centering (B) | Min. thickness      |
| Ventilated      | <b>68</b> mm  | <b>24</b> mm        |