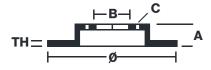

## **Technical specifications**

| (C) |
|-----|
| (-) |
|     |
|     |
|     |
|     |
|     |

Tightening torque

**103** Nm

**COMPATIBLE VEHICLES** 