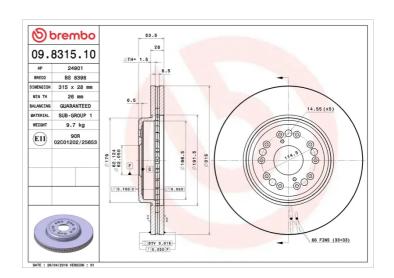

## **Technical specifications**

| EAN code<br><b>8020584831519</b>     | Axle<br>Front           | Diameter Ø 315 mm            |
|--------------------------------------|-------------------------|------------------------------|
| Thickness (TH) 28 mm                 | Height (A) <b>54</b> mm | Number of holes (C) <b>5</b> |
| Brake disc type<br><b>Ventilated</b> | Centering (B) 62 mm     | Min. thickness <b>26</b> mm  |

Tightening torque

**103** Nm

**COMPATIBLE VEHICLES** 