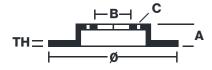

## **Technical specifications**

| EAN code<br><b>8020584831519</b>     | Axle<br>Front           | Diameter Ø 315 mm            |
|--------------------------------------|-------------------------|------------------------------|
| Thickness (TH) 28 mm                 | Height (A) <b>54</b> mm | Number of holes (C) <b>5</b> |
| Brake disc type<br><b>Ventilated</b> | Centering (B) 62 mm     | Min. thickness <b>26</b> mm  |