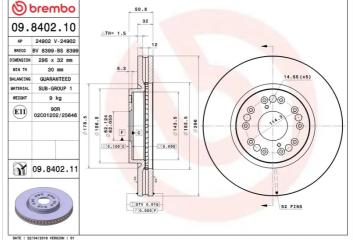

#### **Technical specifications**

| EAN code             | Axle          | Diamete       |
|----------------------|---------------|---------------|
| <b>8020584840214</b> | Front         | <b>296</b> mm |
| Thickness (TH)       | Height (A)    | Number        |
| <b>32</b> mm         | <b>51</b> mm  | <b>5</b>      |
| Brake disc type      | Centering (B) | Min. thic     |
| Ventilated           | <b>62</b> mm  | <b>30</b> mm  |

| Diameter Ø          |
|---------------------|
| <b>296</b> mm       |
|                     |
| Number of holes (C) |
| 5                   |
| 5                   |
| Min. thickness      |
|                     |
| <b>30</b> mm        |
|                     |

### Tightening torque

103 Nm

**COMPATIBLE VEHICLES** 