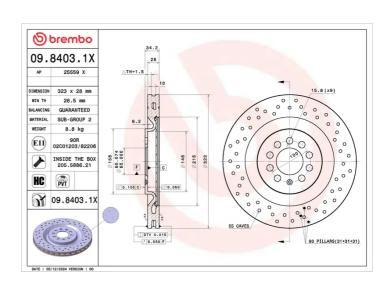

## BRAKE DISC XTRA 09.8403.1X

## The 09.8403.1X Xtra brake disc is synonymous with reliability

The Brembo Xtra brake disc features holes on the braking surface. The holes are designed to improve the cooling of the braking system, to generate greater fading resistance and grip in the initial stages of braking. The sports look is also enhanced by the presence of the UV paint.

## **Technical specifications**

| EAN code        | Axle           | Diameter Ø          |
|-----------------|----------------|---------------------|
| 8020584343159   | Front          | <b>323</b> mm       |
|                 |                |                     |
| Thickness (TH)  | Height (A)     | Number of holes (C) |
| <b>28</b> mm    | <b>34,2</b> mm | 9                   |
|                 |                |                     |
| Brake disc type | Centering (B)  | Min. thickness      |
| Ventilated      | <b>65</b> mm   | <b>26,5</b> mm      |