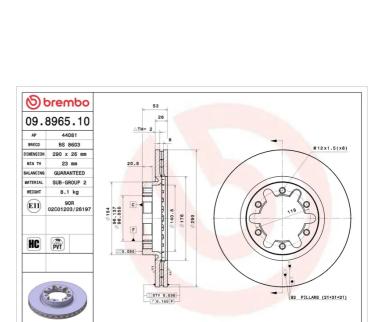

## **Technical specifications**

| EAN code             | Axle          |
|----------------------|---------------|
| <b>8020584896518</b> | Front         |
| Thickness (TH)       | Height (A)    |
| <b>26</b> mm         | <b>53</b> mm  |
| Brake disc type      | Centering (B) |
| Ventilated           | <b>96</b> mm  |

| Diameter Ø<br><b>290</b> mm |        |
|-----------------------------|--------|
| Number of hol<br><b>6</b>   | es (C) |
| Min. thickness              |        |

23 mm

COMPATIBLE VEHICLES