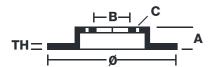

## **Technical specifications**

| EAN code        | Axle          | Diameter Ø          |
|-----------------|---------------|---------------------|
| 8020584912515   | Rear          | <b>291</b> mm       |
|                 |               |                     |
| Thickness (TH)  | Height (A)    | Number of holes (C) |
| <b>16</b> mm    | <b>68</b> mm  | 5                   |
|                 |               |                     |
| Brake disc type | Centering (B) | Min. thickness      |
| Ventilated      | <b>60</b> mm  | <b>15</b> mm        |
|                 |               |                     |