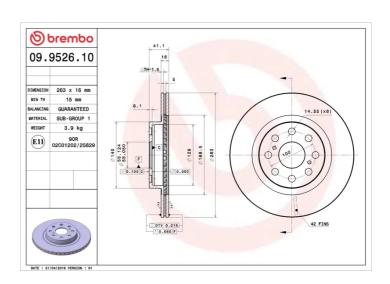

## **Technical specifications**

| EAN code<br><b>8020584021477</b>     | Axle<br><b>Rear</b>        | Diameter Ø  263 mm  |
|--------------------------------------|----------------------------|---------------------|
| Thickness (TH)  16 mm                | Height (A) 41 mm           | Number of holes (C) |
| Brake disc type<br><b>Ventilated</b> | Centering (B) <b>55</b> mm | Min. thickness      |