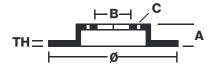

## **Technical specifications**

| (C) |
|-----|
|     |
|     |
|     |
|     |
|     |

09.9557.10

AP 24915 V-24915

BRECO BY 8520-88 8520

DIMENSION 280 X 27 mm

WIN TH 125.4 mm

MALANCING GUIARAINTED

WITCHALL SUB-GROUP 1

WIELIGHT 7.1 kg

EII) 02C01202/25640

TO 9.9557.11

Tightening torque

**100** Nm

**COMPATIBLE VEHICLES** 