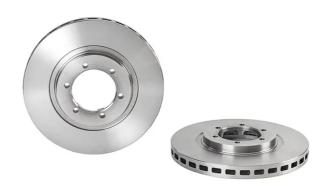

## **BRAKE DISC 09.9557.10**

## The 09.9557.10 brake disc is synonymous with reliability

The Brembo brake disc is fully interchangeable with an Original Equipment brake disc. The control of the entire production cycle allows Brembo to offer brake discs with outstanding performance levels, reliability, durability and comfort in all conditions of use. All Brembo brake discs are accompanied by the ECE-R90 homologation.