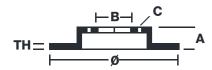

### **Technical specifications**

| EAN code             | Axle          | Diameter Ø     |
|----------------------|---------------|----------------|
| <b>8020584974315</b> | Front         | <b>302</b> mm  |
| Thickness (TH)       | Height (A)    | Number of hole |
| <b>28</b> mm         | <b>39</b> mm  | <b>5</b>       |
| Brake disc type      | Centering (B) | Min.thickness  |
| <b>Ventilated</b>    | <b>74</b> mm  | <b>26,5</b> mm |
| Tightening torque    | 1             |                |