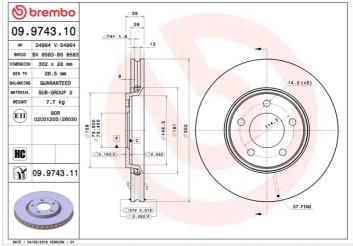

### **Technical specifications**

| EAN code             | Axle          | Diameter Ø     |
|----------------------|---------------|----------------|
| <b>8020584974315</b> | Front         | <b>302</b> mm  |
| Thickness (TH)       | Height (A)    | Number of hole |
| <b>28</b> mm         | <b>39</b> mm  | <b>5</b>       |
| Brake disc type      | Centering (B) | Min.thickness  |
| <b>Ventilated</b>    | <b>74</b> mm  | <b>26,5</b> mm |
| Tightening torque    | 1             |                |