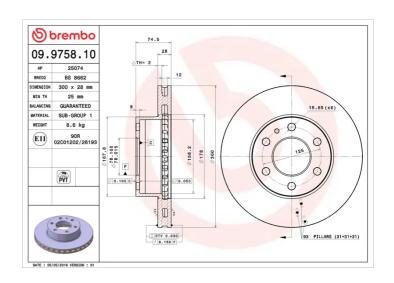

## **Technical specifications**

| EAN code<br><b>8020584975817</b> | Axle<br>Front              | 300 mm                      |
|----------------------------------|----------------------------|-----------------------------|
| Thickness (TH) 28 mm             | Height (A) <b>75</b> mm    | Number of holes (C)         |
| Brake disc type Ventilated       | Centering (B) <b>78</b> mm | Min. thickness <b>25</b> mm |