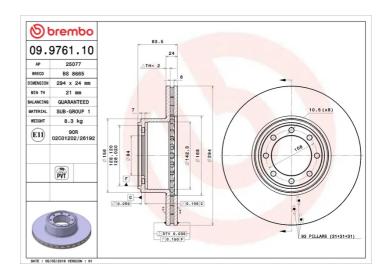

## **BRAKE DISC 09.9761.10**

## **Technical specifications**

| Axle          | Diameter Ø                             |
|---------------|----------------------------------------|
| Rear          | <b>294</b> mm                          |
|               |                                        |
| Height (A)    | Number of holes (C)                    |
| <b>84</b> mm  | 8                                      |
|               |                                        |
| Centering (B) | Min. thickness                         |
| <b>128</b> mm | <b>21</b> mm                           |
|               | Rear  Height (A)  84 mm  Centering (B) |