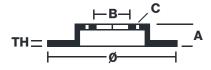

## **Technical specifications**

| Axle          | Diameter Ø                             |
|---------------|----------------------------------------|
| Rear          | <b>294</b> mm                          |
|               |                                        |
| Height (A)    | Number of holes (C)                    |
| <b>84</b> mm  | 8                                      |
|               |                                        |
| Centering (B) | Min. thickness                         |
| <b>128</b> mm | <b>21</b> mm                           |
|               | Rear  Height (A)  84 mm  Centering (B) |