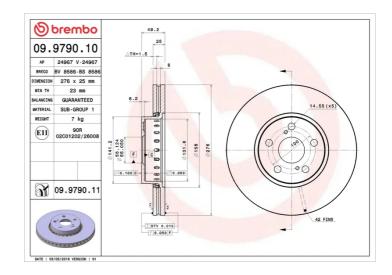

## **BRAKE DISC 09.9790.10**

## **Technical specifications**

| Axle          | Diameter Ø                           |
|---------------|--------------------------------------|
| Front         | <b>276</b> mm                        |
|               |                                      |
| Height (A)    | Number of holes (C)                  |
| 3 ( )         | 5                                    |
| וווווו כּוּ   | <b>.</b>                             |
| 5 · · · (D)   | ***                                  |
| Centering (B) | Min. thickness                       |
| <b>55</b> mm  | <b>23</b> mm                         |
|               | Front Height (A) 49 mm Centering (B) |