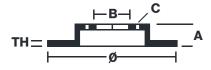

## **Technical specifications**

| Axle          | Diameter Ø                           |
|---------------|--------------------------------------|
| Front         | <b>276</b> mm                        |
|               |                                      |
| Height (A)    | Number of holes (C)                  |
| 3 ( )         | 5                                    |
| וווווו כּוּ   | <b>.</b>                             |
| 5 · · · (D)   | ***                                  |
| Centering (B) | Min. thickness                       |
| <b>55</b> mm  | <b>23</b> mm                         |
|               | Front Height (A) 49 mm Centering (B) |