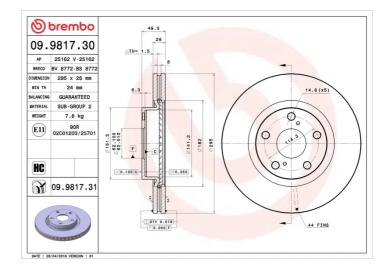

## **Technical specifications**

| EAN code             | Axle          | Diameter Ø    |
|----------------------|---------------|---------------|
| <b>8020584981733</b> | Front         | <b>295</b> mm |
| Thickness (TH)       | Height (A)    | Number of     |
| <b>26</b> mm         | <b>49</b> mm  | <b>5</b>      |
| Brake disc type      | Centering (B) | Min. thickn   |
| Ventilated           | <b>62</b> mm  | <b>24</b> mm  |
| Tightening torque    | •             |               |

| Diameter Ø               |
|--------------------------|
| <b>295</b> mm            |
| Number of holes (C)<br>5 |
| Min. thickness           |

**COMPATIBLE VEHICLES** 