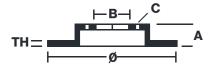

## **Technical specifications**

| Axle          | Diameter Ø                              |
|---------------|-----------------------------------------|
| Front         | <b>250</b> mm                           |
|               |                                         |
| Height (A)    | Number of holes (C)                     |
| <b>50</b> mm  | 5                                       |
|               |                                         |
| Centering (B) | Min. thickness                          |
| <b>68</b> mm  | <b>20</b> mm                            |
|               | Front  Height (A)  50 mm  Centering (B) |