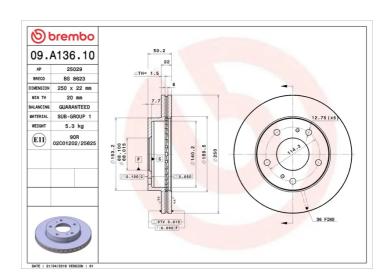

## **BRAKE DISC 09.A136.10**

## **Technical specifications**

| Axle          | Diameter Ø                              |
|---------------|-----------------------------------------|
| Front         | <b>250</b> mm                           |
|               |                                         |
| Height (A)    | Number of holes (C)                     |
| <b>50</b> mm  | 5                                       |
|               |                                         |
| Centering (B) | Min. thickness                          |
| <b>68</b> mm  | <b>20</b> mm                            |
|               | Front  Height (A)  50 mm  Centering (B) |