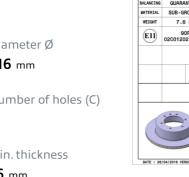

## **Technical specifications**

| EAN code             | Axle          | Diameter      |
|----------------------|---------------|---------------|
| <b>8020584018408</b> | <b>Rear</b>   | <b>316</b> mm |
| Thickness (TH)       | Height (A)    | Number o      |
| <b>18</b> mm         | <b>80</b> mm  | <b>6</b>      |
| Brake disc type      | Centering (B) | Min. thicki   |
| <b>Ventilated</b>    | <b>111</b> mm | <b>16</b> mm  |