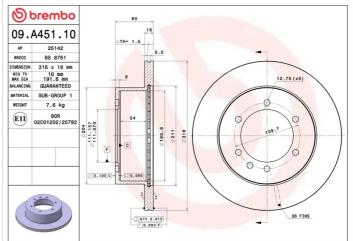

## **Technical specifications**

| EAN code             | Axle          | Diameter      |
|----------------------|---------------|---------------|
| <b>8020584018408</b> | <b>Rear</b>   | <b>316</b> mm |
| Thickness (TH)       | Height (A)    | Number o      |
| <b>18</b> mm         | <b>80</b> mm  | <b>6</b>      |
| Brake disc type      | Centering (B) | Min. thicki   |
| <b>Ventilated</b>    | <b>111</b> mm | <b>16</b> mm  |