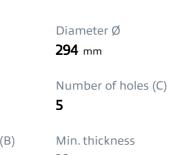

## **Technical specifications**

| EAN code             | Axle          | Diamet        |
|----------------------|---------------|---------------|
| <b>8020584028704</b> | Front         | <b>294</b> mn |
| Thickness (TH)       | Height (A)    | Numbe         |
| <b>25</b> mm         | <b>49</b> mm  | 5             |
| Brake disc type      | Centering (B) | Min. thi      |
| <b>Ventilated</b>    | <b>62</b> mm  | <b>23</b> mm  |