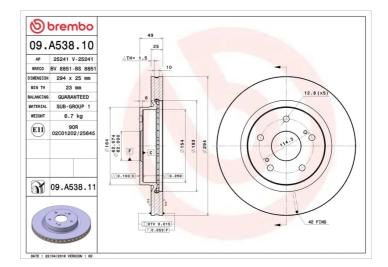

## **Technical specifications**

| EAN code             | Axle          | Diamet        |
|----------------------|---------------|---------------|
| <b>8020584028704</b> | Front         | <b>294</b> mn |
| Thickness (TH)       | Height (A)    | Numbe         |
| <b>25</b> mm         | <b>49</b> mm  | 5             |
| Brake disc type      | Centering (B) | Min. thi      |
| <b>Ventilated</b>    | <b>62</b> mm  | <b>23</b> mm  |

**95** Nm

COMPATIBLE VEHICLES