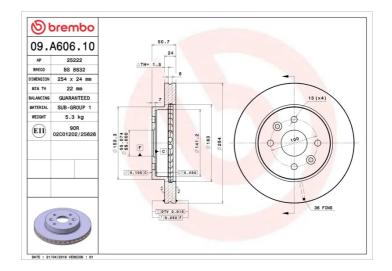

## BRAKE DISC 09.A606.10

## **Technical specifications**

| EAN code        | Axle          | Diameter Ø          |
|-----------------|---------------|---------------------|
| 8020584027820   | Front         | <b>254</b> mm       |
|                 |               |                     |
| Thickness (TH)  | Height (A)    | Number of holes (C) |
| <b>24</b> mm    | <b>51</b> mm  | 4                   |
|                 |               |                     |
| Brake disc type | Centering (B) | Min. thickness      |
| Ventilated      | <b>55</b> mm  | <b>22</b> mm        |
|                 |               |                     |

Tightening torque

**100** Nm

**COMPATIBLE VEHICLES** 