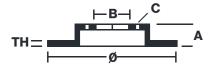

## **Technical specifications**

| EAN code        | Axle          | Diameter Ø          |
|-----------------|---------------|---------------------|
| 8020584027820   | Front         | <b>254</b> mm       |
|                 |               |                     |
| Thickness (TH)  | Height (A)    | Number of holes (C) |
| <b>24</b> mm    | <b>51</b> mm  | 4                   |
|                 |               |                     |
| Brake disc type | Centering (B) | Min. thickness      |
| Ventilated      | <b>55</b> mm  | <b>22</b> mm        |
|                 |               |                     |