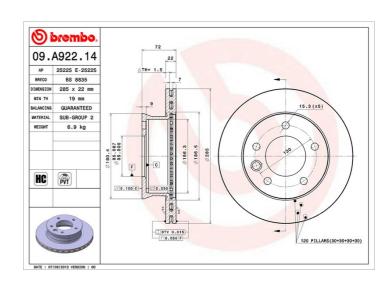

## **BRAKE DISC 09.A922.14**

## **Technical specifications**

EAN code Diameter Ø **8020584027912 285** mm

Thickness (TH) Height (A) Number of holes (C)
22 mm 72 mm 5

Brake disc type Centering (B) Min. thickness

Ventilated 85 mm 19 mm