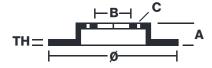

## **Technical specifications**

EAN code Diameter Ø **8020584027912 285** mm

Thickness (TH) Height (A) Number of holes (C)
22 mm 72 mm 5

Brake disc type Centering (B) Min. thickness

Ventilated 85 mm 19 mm