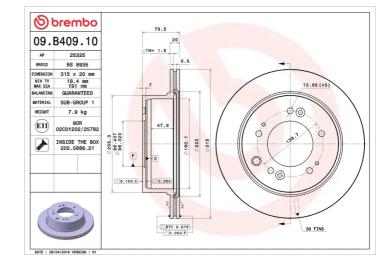

#### **Technical specifications**

| EAN code             | Axle          | Diameter Ø      |
|----------------------|---------------|-----------------|
| <b>8020584039946</b> | <b>Rear</b>   | <b>315</b> mm   |
| Thickness (TH)       | Height (A)    | Number of holes |
| <b>20</b> mm         | <b>79</b> mm  | <b>5</b>        |
| Brake disc type      | Centering (B) | Min.thickness   |
| Ventilated           | <b>93</b> mm  | <b>18,4</b> mm  |