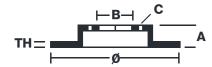

#### **Technical specifications**

| EAN code             | Axle          | Diameter Ø      |
|----------------------|---------------|-----------------|
| <b>8020584039946</b> | <b>Rear</b>   | <b>315</b> mm   |
| Thickness (TH)       | Height (A)    | Number of holes |
| <b>20</b> mm         | <b>79</b> mm  | <b>5</b>        |
| Brake disc type      | Centering (B) | Min.thickness   |
| Ventilated           | <b>93</b> mm  | <b>18,4</b> mm  |

(C)