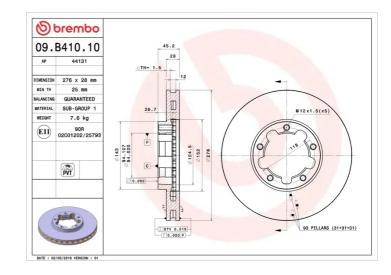

#### **Technical specifications**

| EAN code             | Axle          | Diameter Ø          |
|----------------------|---------------|---------------------|
| <b>8020584039953</b> | Front         | <b>276</b> mm       |
| Thickness (TH)       | Height (A)    | Number of holes (C) |
| <b>28</b> mm         | <b>45</b> mm  | <b>5</b>            |
| Brake disc type      | Centering (B) | Min. thickness      |
| <b>Ventilated</b>    | <b>94</b> mm  | <b>25</b> mm        |