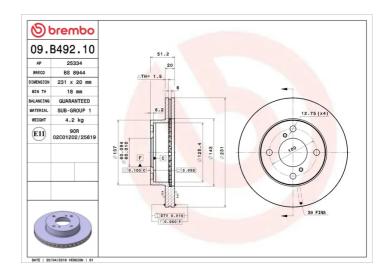

## **BRAKE DISC 09.B492.10**

## **Technical specifications**

| EAN code                   | Axle          | Diameter Ø          |
|----------------------------|---------------|---------------------|
| 8020584036310              | Front         | <b>231</b> mm       |
| Thickness (TH)             | Height (A)    | Number of holes (C) |
| 20 mm                      | Ji mm         | 4                   |
| Brake disc type Ventilated | Centering (B) | Min. thickness      |
| venthateu                  | וווווו טט     | 10 111111           |