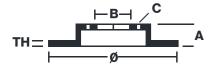

## **Technical specifications**

| EAN code                   | Axle          | Diameter Ø          |
|----------------------------|---------------|---------------------|
| 8020584036310              | Front         | <b>231</b> mm       |
| Thickness (TH)             | Height (A)    | Number of holes (C) |
| 20 mm                      | Ji mm         | 4                   |
| Brake disc type Ventilated | Centering (B) | Min. thickness      |
| venthateu                  | וווווו טט     | 10 111111           |