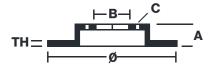

## **Technical specifications**

| EAN code        | Axle          | Diameter Ø          |
|-----------------|---------------|---------------------|
| 8020584216828   | Front         | <b>246</b> mm       |
| -1              |               |                     |
| Thickness (TH)  | Height (A)    | Number of holes (C) |
| <b>17</b> mm    | <b>42</b> mm  | 4                   |
|                 |               |                     |
| Brake disc type | Centering (B) | Min. thickness      |
| Ventilated      | <b>55</b> mm  | <b>16</b> mm        |