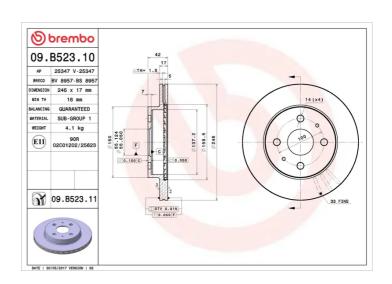

## **Technical specifications**

| EAN code        | Axle          | Diameter Ø          |
|-----------------|---------------|---------------------|
| 8020584216828   | Front         | <b>246</b> mm       |
| -1              |               |                     |
| Thickness (TH)  | Height (A)    | Number of holes (C) |
| <b>17</b> mm    | <b>42</b> mm  | 4                   |
|                 |               |                     |
| Brake disc type | Centering (B) | Min. thickness      |
| Ventilated      | <b>55</b> mm  | <b>16</b> mm        |