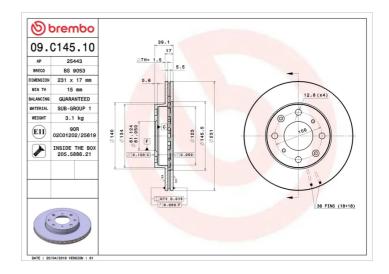

## **BRAKE DISC** 09.C145.10

The 09.C145.10 brake disc is synonymous with reliability

The Brembo brake disc is fully interchangeable with an Original Equipment brake disc. The control of the entire production cycle allows Brembo to offer brake discs with outstanding performance levels, reliability, durability and comfort in all conditions of use. All Brembo brake discs are accompanied by the ECE-R90 homologation.

## **Technical specifications**

| EAN code          | Axle          | Diameter      |
|-------------------|---------------|---------------|
| 8020584039021     | Front         | <b>231</b> mm |
| Thickness (TH)    | Height (A)    | Number o      |
| <b>17</b> mm      | <b>39</b> mm  | <b>4</b>      |
| Brake disc type   | Centering (B) | Min. thick    |
| <b>Ventilated</b> | <b>61</b> mm  | 15 mm         |
| Tightening torque | 1             |               |