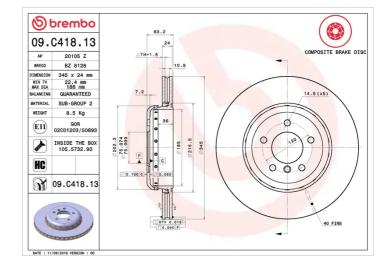

## **BRAKE DISC COMPOSITE** 09.C418.13

Composite brake disc 09.C418.13 belongs to **Brembo Premium Line** 

The Composite brake disc is dedicated to the highestperformance BMW applications and is perfectly interchangeable with the original disc. It has an aluminium hat connected to the special cast iron braking surface by steel pins. This solution makes the disc lighter for improved handling of the car.

### **Technical specifications**

| Thickness (TH)    | Height (A)    |
|-------------------|---------------|
| <b>24</b> mm      | <b>63</b> mm  |
| Brake disc type   | Centering (B) |
| <b>Ventilated</b> | <b>75</b> mm  |

|   | Diameter Ø<br><b>345</b> mm     |
|---|---------------------------------|
|   | Number of holes (C)<br><b>5</b> |
| ) | Min. thickness                  |

22,4 mm