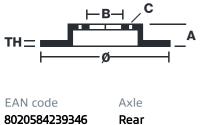

### **Technical specifications**

| Thickness (TH)    | Height (A)    |
|-------------------|---------------|
| <b>24</b> mm      | <b>63</b> mm  |
| Brake disc type   | Centering (B) |
| <b>Ventilated</b> | <b>75</b> mm  |

|   | Diameter Ø<br><b>345</b> mm     |
|---|---------------------------------|
|   | Number of holes (C)<br><b>5</b> |
| ) | Min. thickness                  |

22,4 mm