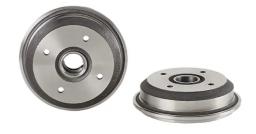

## The 14.3171.10 drum is synonymous with reliability

Brembo has developed several design solutions for drum brakes which combine multiple materials to reduce the overall weight. The most popular range of lamellar graphite cast iron drums is supplemented by cast iron drums with a steel sprocket flange and aluminium drums, whereby only the inner part of the drum on which the shoes operate are made of lamellar cast iron, namely the brake band. Additionally drums with built-in bearing kit and hub are added to this range.