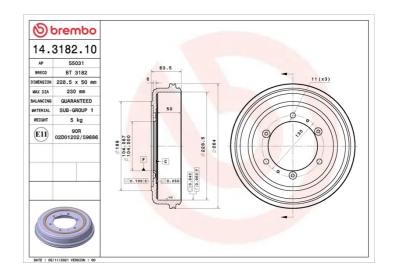

## DRUM 14.3182.10

The 14.3182.10 drum is synonymous with reliability

Brembo has developed several design solutions for drum brakes which combine multiple materials to reduce the overall weight. The most popular range of lamellar graphite cast iron drums is supplemented by cast iron drums with a steel sprocket flange and aluminium drums, whereby only the inner part of the drum on which the shoes operate are made of lamellar cast iron, namely the brake band. Additionally drums with built-in bearing kit and hub are added to this range.

## **Technical specifications**

| EAN code      | Axle          |
|---------------|---------------|
| 8020584318218 | Front         |
|               |               |
| Width         | Height        |
| <b>50</b> mm  | 63,5          |
|               |               |
| Centering     | Max diameter  |
| <b>104</b> mm | <b>230</b> mm |
|               |               |