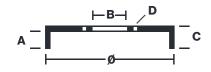

## **Technical specifications**

| EAN code      | Axle          |
|---------------|---------------|
| 8020584318218 | Front         |
|               |               |
| Width         | Height        |
| <b>50</b> mm  | 63,5          |
|               |               |
| Centering     | Max diameter  |
| <b>104</b> mm | <b>230</b> mm |
|               |               |