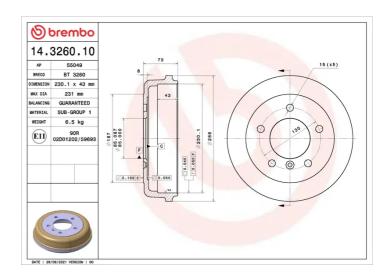

## DRUM 14.3260.10

## **Technical specifications**

| 8020584326015  Width 43 mm | Rear Height 73 | 230 mm  Number of holes 5 |
|----------------------------|----------------|---------------------------|
|                            |                |                           |

231 mm

**COMPATIBLE VEHICLES** 