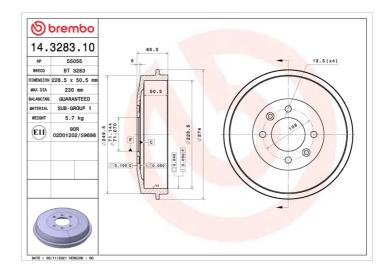

## DRUM 14.3283.10

The 14.3283.10 drum is synonymous with reliability

Brembo has developed several design solutions for drum brakes which combine multiple materials to reduce the overall weight. The most popular range of lamellar graphite cast iron drums is supplemented by cast iron drums with a steel sprocket flange and aluminium drums, whereby only the inner part of the drum on which the shoes operate are made of lamellar cast iron, namely the brake band. Additionally drums with built-in bearing kit and hub are added to this range.

## **Technical specifications**

| EAN code               | Axle                          |
|------------------------|-------------------------------|
| <b>8020584328316</b>   | <b>Rear</b>                   |
| Width                  | Height                        |
| <b>50,5</b> mm         | <b>66</b>                     |
| Centering <b>71</b> mm | Max diameter<br><b>230</b> mm |