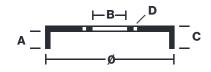

## **Technical specifications**

| EAN code               | Axle                          |
|------------------------|-------------------------------|
| <b>8020584328316</b>   | <b>Rear</b>                   |
| Width                  | Height                        |
| <b>50,5</b> mm         | <b>66</b>                     |
| Centering <b>71</b> mm | Max diameter<br><b>230</b> mm |