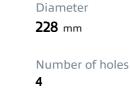

## **Technical specifications**

| EAN code               | Axle                          |
|------------------------|-------------------------------|
| <b>8020584328316</b>   | <b>Rear</b>                   |
| Width                  | Height                        |
| <b>50,5</b> mm         | <b>66</b>                     |
| Centering <b>71</b> mm | Max diameter<br><b>230</b> mm |