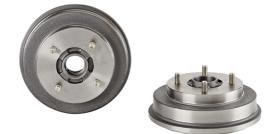

## DRUM 14.3293.10

The 14.3293.10 drum is synonymous with reliability

Brembo has developed several design solutions for drum brakes which combine multiple materials to reduce the overall weight. The most popular range of lamellar graphite cast iron drums is supplemented by cast iron drums with a steel sprocket flange and aluminium drums, whereby only the inner part of the drum on which the shoes operate are made of lamellar cast iron, namely the brake band. Additionally drums with built-in bearing kit and hub are added to this range.