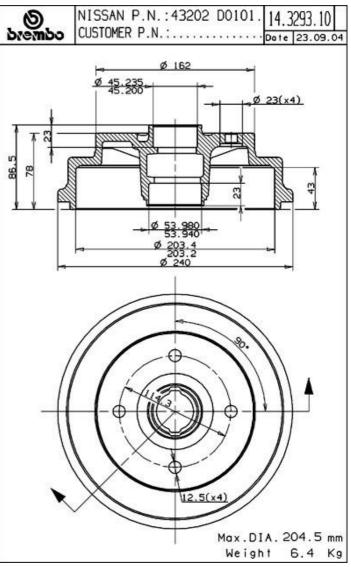

## () brembo

## DRUM 14.3293.10

The 14.3293.10 drum is synonymous with reliability

Brembo has developed several design solutions for drum brakes which combine multiple materials to reduce the overall weight. The most popular range of lamellar graphite cast iron drums is supplemented by cast iron drums with a steel sprocket flange and aluminium drums, whereby only the inner part of the drum on which the shoes operate are made of lamellar cast iron, namely the brake band. Additionally drums with built-in bearing kit and hub are added to this range.



- ✓ OE-equivalent
- Brembo quality
- Safety
- Durability







**COMPATIBLE VEHICLES** 

## **COMPATIBLE OE PART NUMBERS**

43202D0101

NISSAN