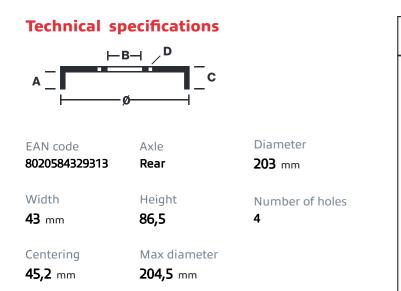

## DRUM 14.3293.10

The 14.3293.10 drum is synonymous with reliability

Brembo has developed several design solutions for drum brakes which combine multiple materials to reduce the overall weight. The most popular range of lamellar graphite cast iron drums is supplemented by cast iron drums with a steel sprocket flange and aluminium drums, whereby only the inner part of the drum on which the shoes operate are made of lamellar cast iron, namely the brake band. Additionally drums with built-in bearing kit and hub are added to this range.