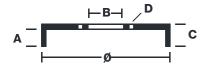

## **Technical specifications**

EAN code Axle Diameter

8020584559512 Rear 228 mm

Width Height Number of holes
50,5 mm 66 4

Centering Max diameter

**COMPATIBLE VEHICLES** 

## **COMPATIBLE OE PART NUMBERS**

91509908

**71** mm

CITROËN

230 mm