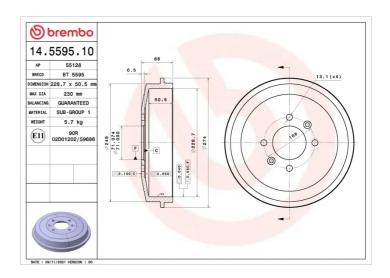

## DRUM 14.5595.10

## **Technical specifications**

EAN code Axle Diameter

8020584559512 Rear 228 mm

Width Height Number of holes
50,5 mm 66 4

Centering Max diameter

**COMPATIBLE VEHICLES** 

## **COMPATIBLE OE PART NUMBERS**

91509908

**71** mm

CITROËN

230 mm