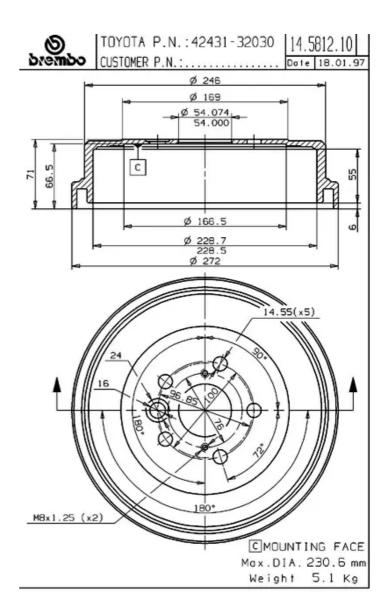

## **Technical specifications**

EAN code Axle Diameter **8020584581216 Rear 228** mm

Width Height Number of holes

**61** mm **71** 

Centering Max diameter 54 mm 230,6 mm

**COMPATIBLE VEHICLES** 

## **COMPATIBLE OE PART NUMBERS**

| 4243103010 | TOYOTA |  |  |  |
|------------|--------|--|--|--|
| 4243132030 | TOYOTA |  |  |  |
|            |        |  |  |  |