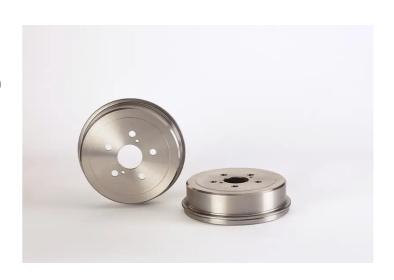

## DRUM 14.5814.10

## The 14.5814.10 drum is synonymous with reliability

Brembo has developed several design solutions for drum brakes which combine multiple materials to reduce the overall weight. The most popular range of lamellar graphite cast iron drums is supplemented by cast iron drums with a steel sprocket flange and aluminium drums, whereby only the inner part of the drum on which the shoes operate are made of lamellar cast iron, namely the brake band. Additionally drums with built-in bearing kit and hub are added to this range.