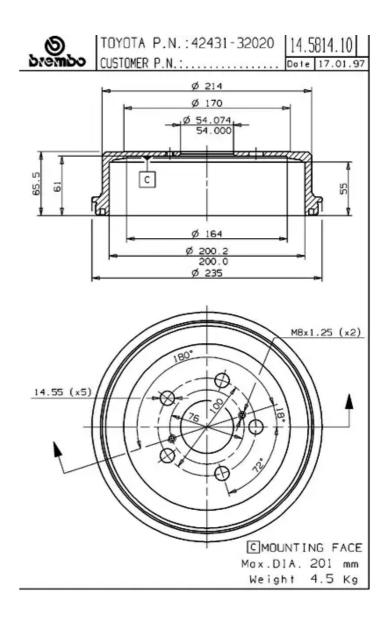

## **Technical specifications**

EAN code Axle Diameter **8020584581414 Rear 200** mm

Width Height Number of holes

**55** mm **65,5** 

Centering Max diameter 54 mm 201 mm

**COMPATIBLE VEHICLES** 

## **COMPATIBLE OE PART NUMBERS**

**4243132020** TOYOTA