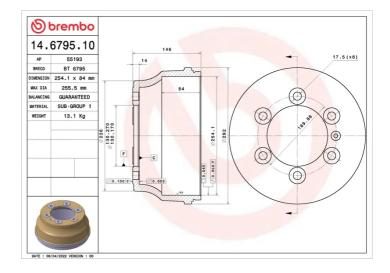

## **Technical specifications**

| EAN code      | Axle          | Diameter        |
|---------------|---------------|-----------------|
| 8020584679517 | Rear          | <b>254</b> mm   |
|               |               |                 |
| Width         | Height        | Number of holes |
| <b>85</b> mm  | 147           | 6               |
|               |               |                 |
| Centering     | Max diameter  |                 |
| <b>130</b> mm | <b>256</b> mm |                 |
|               |               |                 |