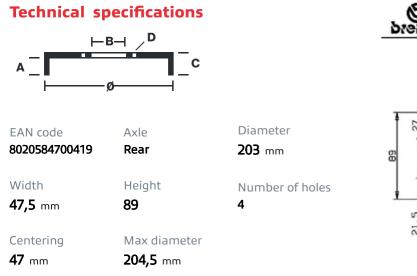

## DRUM 14.7004.10

The 14.7004.10 drum is synonymous with reliability

Brembo has developed several design solutions for drum brakes which combine multiple materials to reduce the overall weight. The most popular range of lamellar graphite cast iron drums is supplemented by cast iron drums with a steel sprocket flange and aluminium drums, whereby only the inner part of the drum on which the shoes operate are made of lamellar cast iron, namely the brake band. Additionally drums with built-in bearing kit and hub are added to this range.