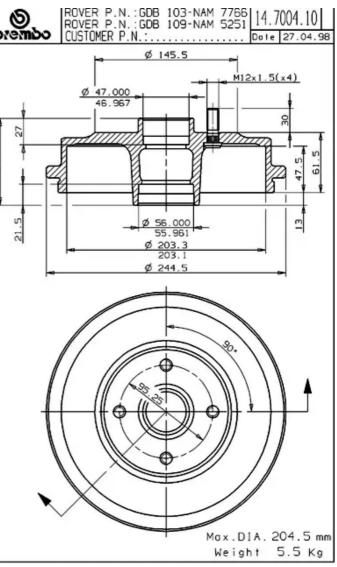

## DRUM 14.7004.10

The 14.7004.10 drum is synonymous with reliability

Brembo has developed several design solutions for drum brakes which combine multiple materials to reduce the overall weight. The most popular range of lamellar graphite cast iron drums is supplemented by cast iron drums with a steel sprocket flange and aluminium drums, whereby only the inner part of the drum on which the shoes operate are made of lamellar cast iron, namely the brake band. Additionally drums with built-in bearing kit and hub are added to this range.