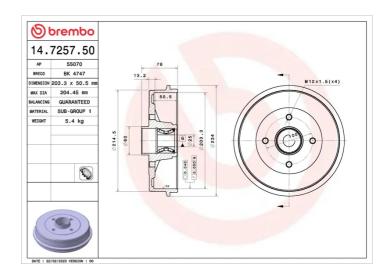

## **DRUM** 14.7257.50

- ✓ OE-equivalent
- Brembo quality
- Safety
- ✓ Durability
- Bearing kit

**51,9** mm

## **Technical specifications**

| EAN code<br>8020584235591 | Axle<br><b>Rear</b> | Diameter<br>203,3 mm |
|---------------------------|---------------------|----------------------|
|                           |                     | •                    |
| Width <b>50,5</b> mm      | Height<br><b>76</b> | Number of holes  4   |
| Centering                 | Max diameter        | Bearing kit          |

204,45 mm

**COMPATIBLE VEHICLES**