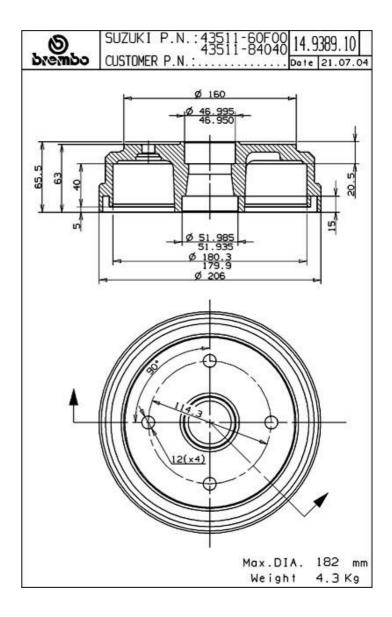

# **DRUM 14.9389.10**

#### **Technical specifications**

EAN code Axle Diameter **8020584938911** Rear **180** mm

Width Height Number of holes

**40** mm **65,5** 

Centering Max diameter 46,9 mm 182 mm

### **COMPATIBLE OE PART NUMBERS**

| <b>4351184040</b> SUZUKI | 4351160F00 | SUZUKI |  |  |
|--------------------------|------------|--------|--|--|
|                          | 4351184040 | SUZUKI |  |  |