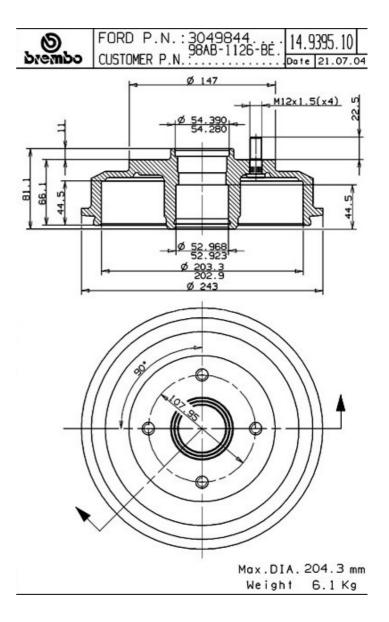

## **Technical specifications**

EAN code Axle Diameter **8020584939512 Rear 203** mm

Width Height Number of holes 44,5 mm 81,1 4

Centering Max diameter 54,3 mm 204,3 mm

**COMPATIBLE VEHICLES** 

## **COMPATIBLE OE PART NUMBERS**

| 1S4Z1113BA | FORD |
|------------|------|
| 2S4Z1113AA | FORD |
| 3049844    | FORD |
| 8S4Z1113B  | FORD |
| YS4Z1113BA | FORD |
|            |      |