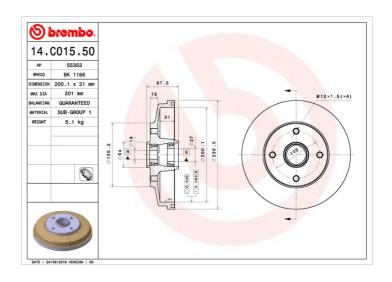

## DRUM 14.C015.50

## **Technical specifications**

| EAN code<br>8020584235607 | Axle<br><b>Rear</b>        | 200 mm          |
|---------------------------|----------------------------|-----------------|
| Width 31 mm               | Height<br><b>67,5</b>      | Number of holes |
| Centering <b>42,2</b> mm  | Max diameter <b>201</b> mm | Bearing kit     |