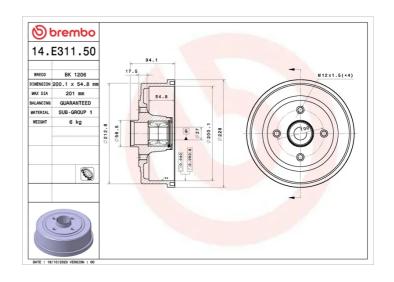

## DRUM 14.E311.50

- ✓ OE-equivalent
- Brembo quality
- Safety
- Durability
- Bearing kit

**201** mm

## **Technical specifications**

EAN code Axle Diameter

8020584325797 Rear 200,1 mm

Width Height Number of holes

54,8 mm 94,1 4

Max diameter

Bearing kit

**COMPATIBLE VEHICLES**