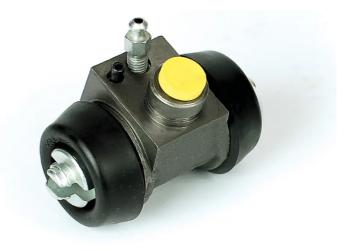

## BRAKE WHEEL CYLINDER A 12 002

The A 12 002 brake wheel cylinder is synonymous with reliability

Brembo brake wheel cylinders are subjected to checks during the entire production process to guarantee their conformity to the strictest standards. Tightness, durability and burst tests are conducted to guarantee the reliability of the product in the most critical conditions of use.

## **Technical specifications**

| EAN code      | Axle           | Diameter        |
|---------------|----------------|-----------------|
| 8432509600009 | Rear           | <b>19,05</b> mm |
|               |                |                 |
| Threading     | Braking system | Material        |
| 3/8 24 UNF    | APL            | Cast Iron       |