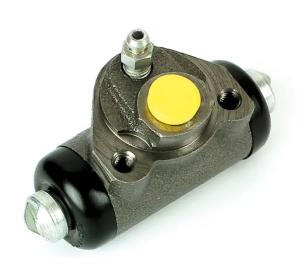

## **BRAKE WHEEL CYLINDER**A 12 018

## The A 12 018 brake wheel cylinder is synonymous with reliability

Brembo brake wheel cylinders are subjected to checks during the entire production process to guarantee their conformity to the strictest standards. Tightness, durability and burst tests are conducted to guarantee the reliability of the product in the most critical conditions of use.

## **Technical specifications**

| EAN code      | Axle           | Diameter        |
|---------------|----------------|-----------------|
| 8432509645451 | Rear           | <b>19,05</b> mm |
|               |                |                 |
| Threading     | Braking system | Material        |
| 10 x 1,25     | Bendix         | Cast Iron       |